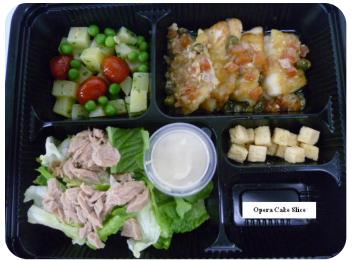

#### **Western Set Menu 2**

Caesar salad with tuna in olive oil (no bacon)
Panfry butter fish with lemon and caper sauce
Steamed potato with dill and Cherry tomatoes with green
Opera cake slice