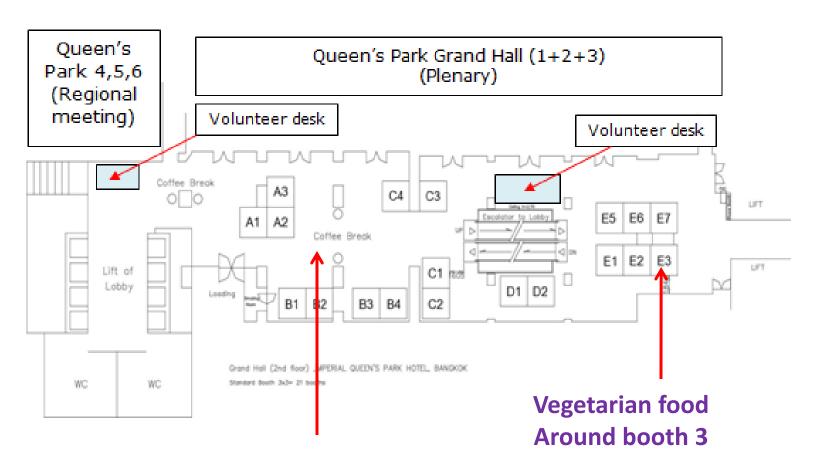

# 2<sup>nd</sup> floor

Coffee break area/Lunch

# 5<sup>th</sup> floor (Exhibition) Coffee break area

#### Coffee Break & Lunch Box

- Vegetarian food, located on fl. 2 around booth E3
- Normal: Non-peanuts, non-pork & beef
- \*\* please check with participants for type of food as quantity of veggie is limited only for pre-registration\*\*