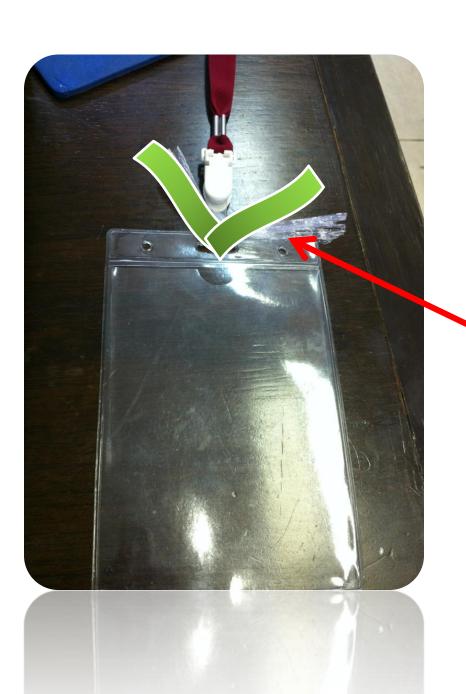

# Green ribbon for veggie

Fried egg Omelet Scrambled egg

Bacon Chicken / Pork sausages