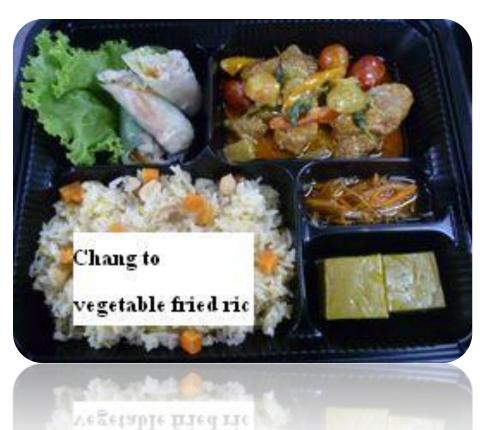

#### Thai Set Menu 2

Deep fried tod man pla with plum dressing Pan fried Fish in paneang curry sauce Vegetable fried rice with kunchien sausage Thai sweets