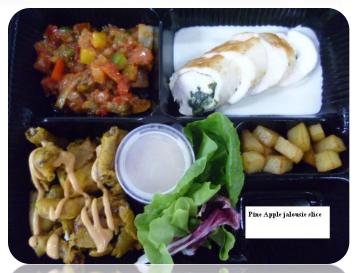

#### Western Set Menu 3

Deep-fried soft shell crab with red pimento dressing Creamed chicken roll filled with spinach and cheese Roast potato and Ratatouille vegetables Pineapple jalousie slice