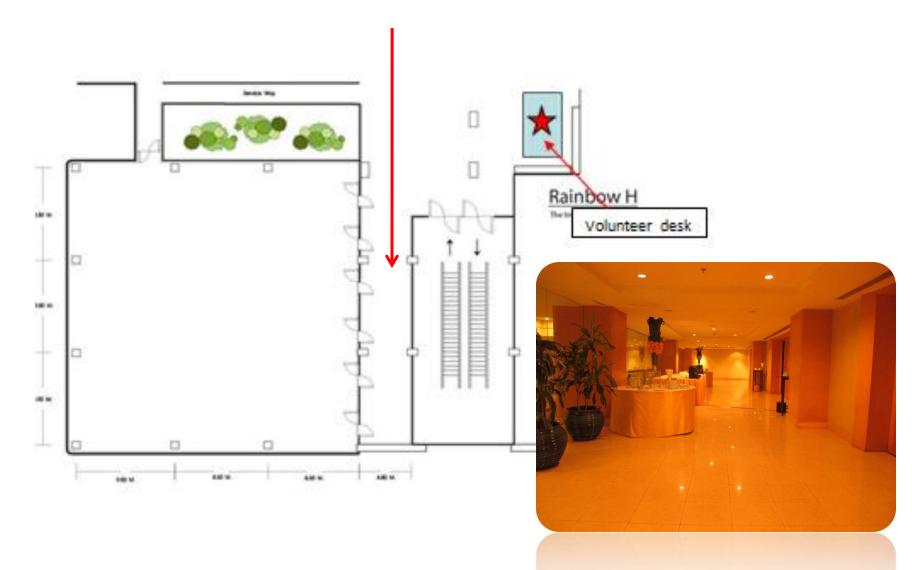

# 5<sup>th</sup> floor (Exhibition) Coffee break area

## **Coffee break**

 Choices of tea or coffee will be provided during the coffee breaks in the morning and afternoon.

 Coffee break will be provided to delegate with name badge in front of Queen's Park Grand Hall (2<sup>nd</sup> Floor) and Rainbow room (5<sup>th</sup> Floor)