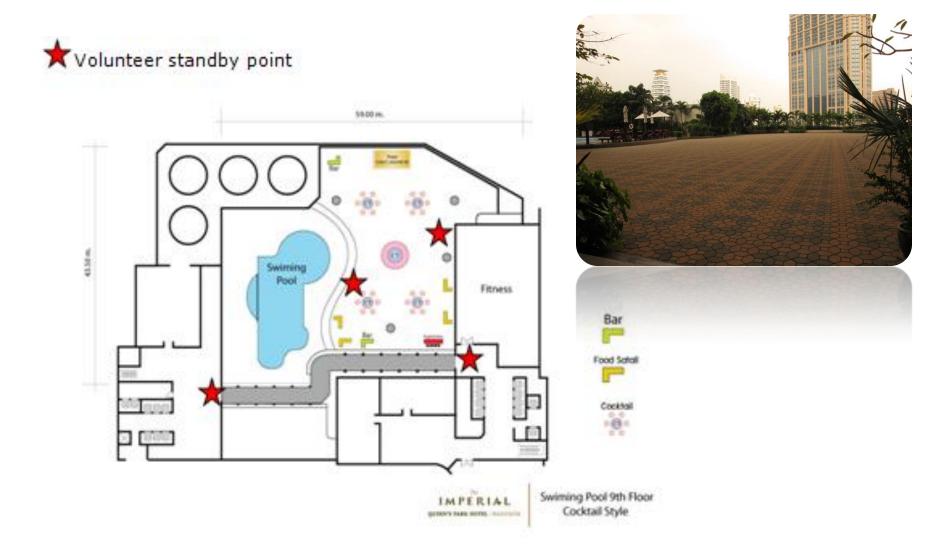

# 9<sup>th</sup> floor (Welcome reception on 11 Nov 12)

# Welcome reception

 A warmth and special welcome program are prepared for all participants of WBU-ICEVI 2012. The Program has the idea of letting you feel the friendliness and heritage culture of Thai. An activity is prepared to allow the delegates to get to know each other.

Date : 11 November 2012

• Time : 18.30-20.30 hrs.

Venue : 9<sup>th</sup> Floor at Imperial Queen's Park

Hotel

Dress code : National dress (is recommended)

Meal : Cocktail

F&B – assist delegates for food and beverage in the ceremony