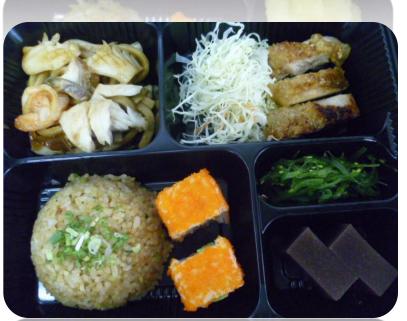

#### Chinese set menu 1

Marinated chicken in Chinese wine
Chicken medallion Hong Kong style
Stir fried noodles with kale vegetables
Lemon custard tart