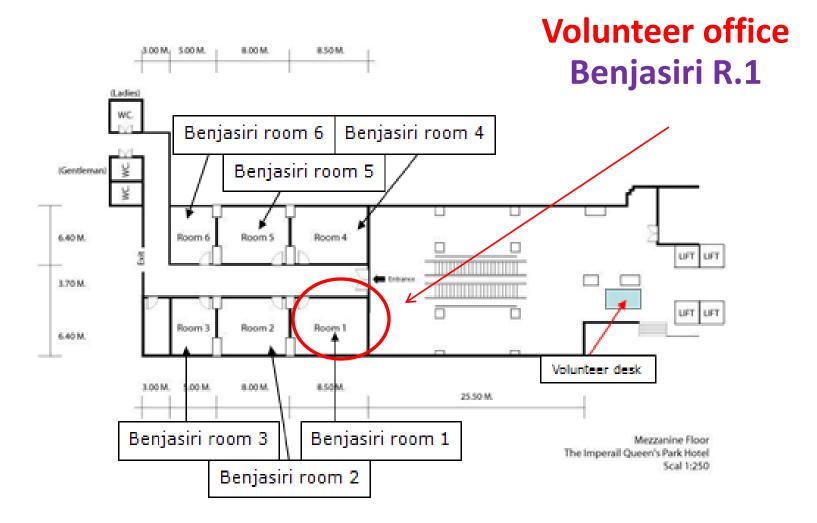

-----------------|-------------------|
| M     | 06.00       | Registration          | Volunteer office  |
| 4     | 06.00-06.30 | Breakfast (volunteer) | Lesnymphier room  |
| 4     | 06.30-08.30 | Breakfast             | Imperial China R. |
|       |             |                       | & Uncle Ho area   |
|       | 08.30-10.30 | stand by              | Lesnymphier room  |
| 2,5   | 10.30-11.00 | Coffee break          | Foyer             |
| 4     | 11.00-11.30 | Lunch box (volunteer) | Lesnymphier room  |
| 2,5   | 12.00-14.00 | Lunch box             | Foyer             |
| 2,5   | 15.30-16.00 | Coffee break          | Foyer             |
| 4     | 16.00-17.30 | stand by              | Lesnymphier room  |
| M     | 17.30       | Registration          | Volunteer office  |

## M floor



# 2<sup>nd</sup> floor



Coffee break area/Lunch

# 4<sup>th</sup> floor

#### **Breakfast**

China Restaurant



Uncle Ho area
 05.30-08.30 hrs.



 Volunteer rest area at Lesnymphier room



# 5<sup>th</sup> floor (Exhibition) Coffee break area



# 9<sup>th</sup> floor (Welcome reception on 11 Nov 12)



# Welcome reception

 A warmth and special welcome program are prepared for all participants of WBU-ICEVI 2012. The Program has the idea of letting you feel the friendliness and heritage culture of Thai. An activity is prepared to allow the delegates to get to know each other.

Date : 11 November 2012

• Time : 18.30-20.30 hrs.

Venue : 9<sup>th</sup> Floor at Imperial Queen's Park

Hotel

Dress code : National dress (is recommended)

Meal : Cocktail

F&B – assist delegates for food