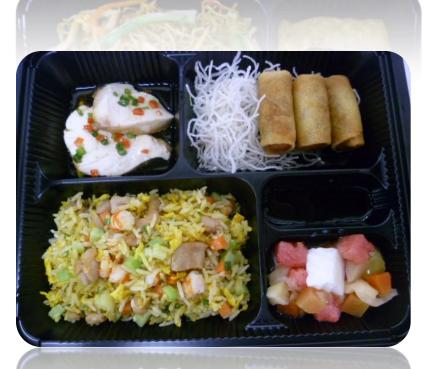

#### Chinese set menu 2

Deep fried Chinese spring roll
Steamed butter fish fillet with soya sauce
Fried rice chef Hong
Fruit salad with coconut jelly