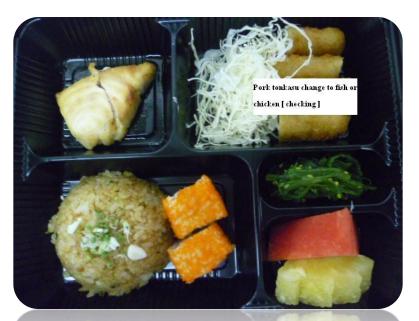

#### Japanese set menu 1

Fish cutlet tonkatsu with salad Butter fish teriyaki Garlic rice California roll

Green wakame sea weed Fruit slice