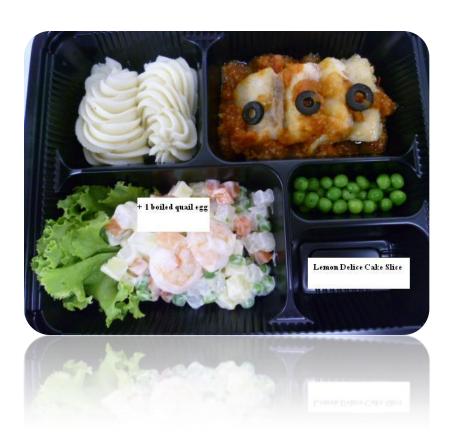

#### **Western Set Menu 4**

Russian Salad with shrimp and quail eggs Roasted fish fillet topped with black olive tomato sauce

Potato mash and green peas

Lemon Delice cake slice