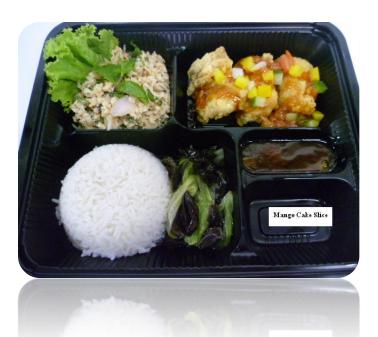

#### Thai Set Menu 1

Spicy Minced Chicken Salad "Larb"
Sweet and Sour Butter Fish Fillet
Steamed rice and White Lettuce with black
mushrooms
Mango cake slice